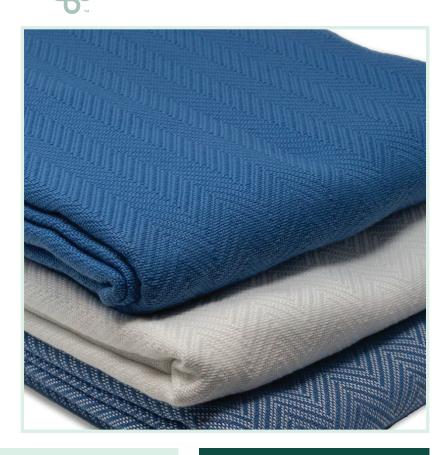

## Chevron Bedspread

## The Facts:

- Much softer than traditional blended spreads
- Elegant and comforting appearance
- Won't shrink like traditional cotton-poly blended spreads
- Stain resistant properties reduce the need for costly rewashes
- Lightweight and Quick drying material offers energy savings

## **Specifications**

| STYLE #       | SIZE      | COLOR    | WEIGHT |
|---------------|-----------|----------|--------|
| 127090/CH-GR  | 70" - 90" | Graphite | 3 lbs. |
| 127090/CH-BB  | 70" - 90" | Blue     | 3 lbs. |
| 127090/CH-OAT | 70" - 90" | Oat      | 3 lbs. |
| 127090/CH-WH  | 70" - 90" | White    | 3 lbs. |